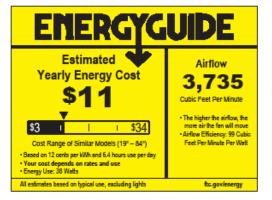

#### **Performance:**

| Input Power            | 20 W                               |
|------------------------|------------------------------------|
| Input Voltage          | 120 VAC                            |
| Lumens/LPW (Delivered) | 1,865                              |
| CRI                    | 90 CRI                             |
| Life (hours)           | 50000 (L70/TM-21)                  |
| Warranty               | Limited Lifetime Warranty          |
| Labels                 | UL Damp Location Listed            |
|                        | Meets California Title 24 JA8-2022 |
|                        | AC motor                           |