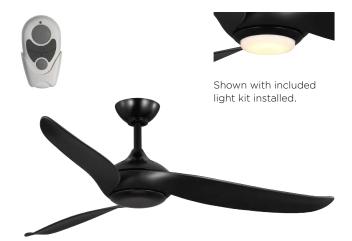

### **Description:**

Conte Collection 52-in Three-Blade Matte Black Contemporary Ceiling Fan with Matte Black Blades

## Conte

Ceiling downrod Mounted • Damp Location Listed PROGRESS LED