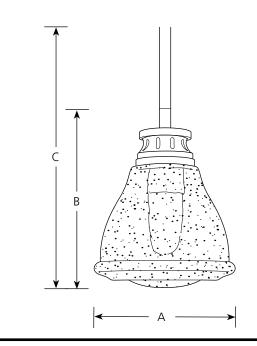

#### Туре -20 -15 P5097 Finish Catalog Polished Antique **Dimensions (Inches)** Lamping No. Chrome Bronze Α В С P5097 -15 -20 5-3/8 7 73 1 G9 35w

Academy