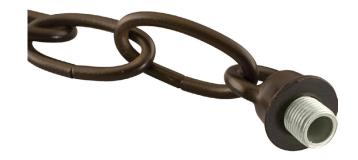

## **Loop & Chain**

Antique Bronze Loop and Chain Hang accessory kit converts Progress Lighting stem-hung pendants to chain-hung suspension. This options provides more precise adjustment of hanging height and installation of steeply sloped ceilings.

- Antique bronze finish.
- Use kit to install stem-hung pendants on steeply sloped ceilings.
- Loop and Chain gives more precise adjustment.
- 50 lbs. maximum fixture weight.

Category: Accessories

Finish: Antique Bronze (Painted)