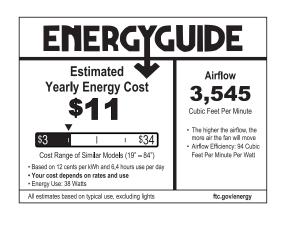

#### **Performance:**

| Input Power            | 20 W                               |
|------------------------|------------------------------------|
| Input Voltage          | 120/277 VAC                        |
| Input Frequency        | 60 Hz                              |
| Lumens/LPW (Delivered) | 2,000/80 (LM-79)                   |
| CCT                    | 2700 K                             |
|                        | 3000 K                             |
|                        | 5000 K                             |
| CRI                    | 80 CRI                             |
| Life (hours)           | 50000 (L70/TM-21)                  |
| Warranty               | Limited Lifetime Warranty          |
| Labels                 | UL Dry Location Only               |
|                        | Meets California Title 24 JA8-2019 |
|                        | DC market                          |