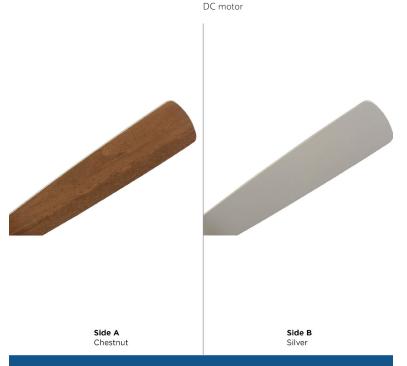

### **Description:**

Tarsas Collection 52 in. Five Blade Brushed Nickel Modern Ceiling Fan with Integrated CCT-LED Light