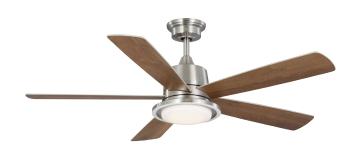

### **Description:**

Tarsas Collection 52 in. Five Blade Brushed Nickel Modern Ceiling Fan with Integrated CCT-LED Light

### **Dimensions:**

Diameter: 52 in Height: 14-3/4 in

Frosted White Plastic Flat Round