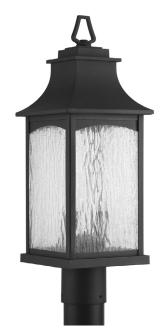

## Maison

Two-light post lantern in the Maison Collection offers traditional French country styling for a variety of home settings. Classic and formal clear water seeded glass complements the powder coat finish. Black finish.

- Traditional French country styling.
- Classic and formal clear water seeded glass.
- Powder coat finish.

Category: Outdoor

Finish: Black (powder coat paint)

Construction: Aluminum Construction

Glass/Shade: Water Seeded glass panels