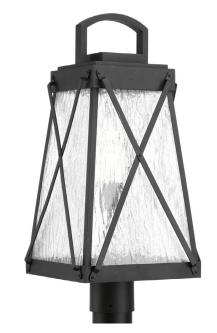

## Creighton

A cottage-inspired outdoor post lantern collection with a tapered cage. Creighton features clear water glass clear and Black finish. The frame's linear details are riveted to enhance mechanical detailing of the fixture. Fits 3" post (order separately). Wall, post and hanging lantern options available.

- Black finish
- Cottage-inspired outdoor lantern
- Features a tapered cage design
- Clear water glass panels
- Linear details enhance mechanical detailing of fixture
- Fits 3" post (order separately).

Category: Outdoor Finish: Black (painted)

**Construction:** Aluminum construction **Glass/Shade:** Clear water glass panels

Diameter: 10-1/2" Height: 21-3/4"

| MOUNTING                                             | ELECTRICAL                          | LAMPING                                                     | ADDITIONAL INFORMATION                     |
|------------------------------------------------------|-------------------------------------|-------------------------------------------------------------|--------------------------------------------|
| Post top - fitter for 3" post or<br>pedestal mounted | Pre-wired 6" of wire supplied 120 V | Quantity: One 100w max. Medium Base E26 base ceramic socket | cCSAus Wet location listed 1 year warranty |