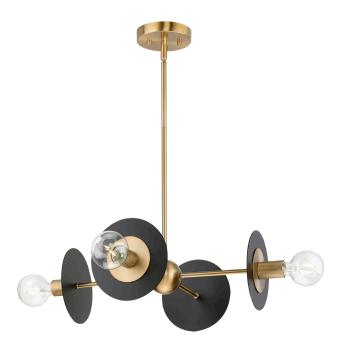

## P400337-109 Trimble

Trimble Collection Four-Light Brushed Bronze Linear Chandelier

Category: Chandeliers Finish: Brushed Bronze (Plated) with Matte Black accent Construction: Steel Construction

Diameter: 22-3/8 in (does not include bulbs) Height: 7 in Overall Ht. W/Stem And Swivel: 62 in

| MOUNTING                                                                                | ELECTRICAL                            | LAMPING                                                                  | ADDITIONAL INFORMATION    |
|-----------------------------------------------------------------------------------------|---------------------------------------|--------------------------------------------------------------------------|---------------------------|
| Ceiling Stem                                                                            | 10 feet of wire supplied              | (4) Medium Base (E26) Socket                                             | cULus Dry Location Listed |
| Mounting plate for outlet box<br>included                                               | 120 VAC                               | Lamp Type A19                                                            | 1-year Limited Warranty   |
| One 6", four 12" lengths of stem included                                               |                                       | Incandescent: 60-watt MAX per<br>socket<br>LED: 12.5-watt MAX per socket |                           |
| Canopy covers a standard 4"<br>recessed outlet box: 5.12" W.,<br>0.87" ht., 5.12" depth | Fully dimmable with dimmable<br>bulbs |                                                                          |                           |