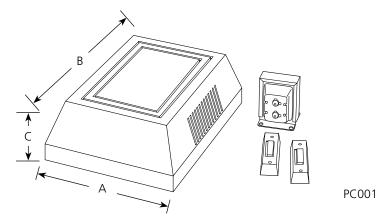

# **Door Chime**

|       |     | Type |  |  |  |
|-------|-----|------|--|--|--|
|       | -30 |      |  |  |  |
| PC001 |     |      |  |  |  |
| PC002 |     |      |  |  |  |

| Catalog | Finish |             | Dimensions (Inches) |   |        |  |  |
|---------|--------|-------------|---------------------|---|--------|--|--|
| No.     | White  | Transformer | Α                   | В | C      |  |  |
| PC001   | -30    | 10VA        | 5                   | 7 | 2-3/16 |  |  |
| PC002   | -30    | 30VA        | 5                   | 7 | 2-3/16 |  |  |