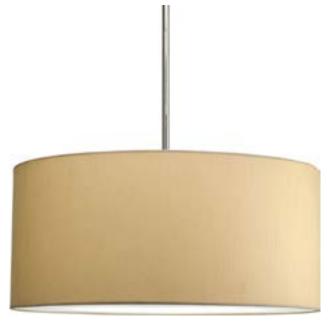

## Markor

The Markor Series is a modular pendant system. The versatile series allow the choice of shades and stem kits. This 22" shade with Beige Silken fabric is inspired by mid-century design. Acrylic bottom diffuser. This shade can be used with a variety of stem kits from 1 to 3 light in CFL, LED and incandescent light sources.

Category: Pendants Finish: Beige Silk Construction:

Glass: Beige silken fabric shade, etched acrylic diffuser

Diameter: 22" Height: 10"

Glass: 21-9/16" dia.

| MOUNTING | ELECTRICAL | LAMPING   | ADDITIONAL INFORMATION           |
|----------|------------|-----------|----------------------------------|
|          |            | Quantity: |                                  |
|          | 120V       |           | 1 year warranty                  |
|          |            |           | Companion fixtures are available |
|          |            |           |                                  |
|          |            |           |                                  |
|          |            |           |                                  |
|          |            |           |                                  |
|          |            |           |                                  |