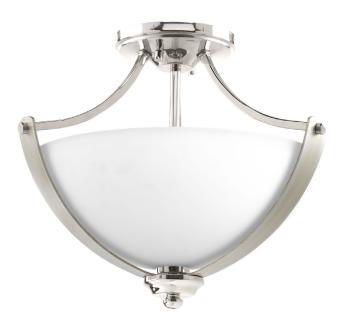

## Noma

Mixed finishes of Polished Nickel with Silver Ridge accents are highlighted in Noma. Soft angles and curving lines created from flat metal straps elegantly frame etched white glass shades. The two-light semi-flush convertible is part of our Design Series collections.

- Polished Nickel finish.
- Utilizes mixed finishes.
- Features soft angles and curved lines.
- Flat metal straps form elegant frame.

Category: Close-to-Ceiling

Finish: Polished Nickel (plated)

Construction: Steel Construction

Glass/Shade: Etched white glass bowl

Diameter: 15-5/8" Height: 12-1/2" Overall Ht. W/Chain: 51-1/2"

| MOUNTING                                                                                                                                                                                                        | ELECTRICAL                                     | LAMPING                                                           | ADDITIONAL INFORMATION                       |
|-----------------------------------------------------------------------------------------------------------------------------------------------------------------------------------------------------------------|------------------------------------------------|-------------------------------------------------------------------|----------------------------------------------|
| Ceiling mounted<br>Mounting strap for outlet box<br>included<br>Six feet of 9 gauge chain<br>supplied<br>Canopy covers a standard 4"<br>octagonal recessed outlet box<br>5.687" W., 1.437" ht., 5.687"<br>depth | Pre-wired<br>10 feet of wire supplied<br>120 V | Quantity:<br>Two 100w max. Medium Base<br>E26 base ceramic socket | cULus Dry location listed<br>1 year warranty |