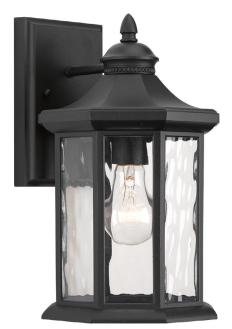

## Edition

One-light medium wall lantern with a distinct hexagonal shape for classic styling, highlighted by clear water glass elements.

- Black finish.
- Distinct hexagonal shape.
- Classic styling.
- Clear water glass elements.

Category: Outdoor Finish: Black (painted) Construction: Aluminum Construction Glass/Shade: Clear Water glass panels

Width: 7-1/8" Height: 12-1/2" Depth: 8-1/8" H/CTR: 3-1/8"

Glass Width: 2-1/16" Height: 7"