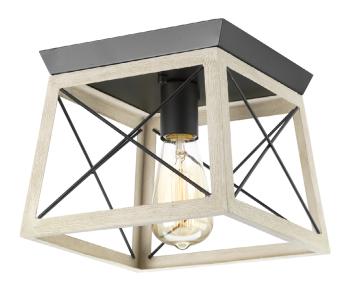

## **Briarwood**

The Briarwood collection features a classic pattern commonly found on barn or farmhouse doors and gates. The simple geometric form features a faux-painted wood enclosure to frame vintage-style light bulbs. A coast-al-inspired whitewashed finish paired with Graphite details. Two-Light flush mount.

- Features a classic pattern commonly found on barn or farmhouse doors and gates
- Faux-painted wood-look enclosure to frame vintage-style light bulbs.
- · Coastal-inspired whitewashed finish paired with Graphite details.