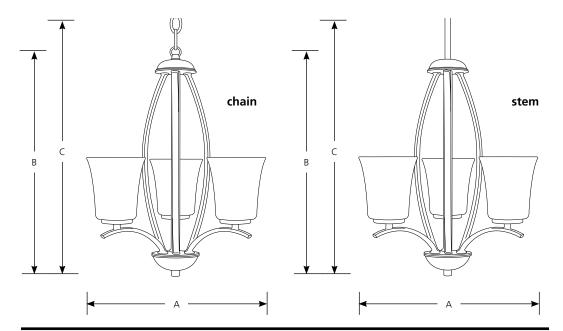

Incandescent Joy Hall & Foyer

|             | Finish Brushed Venetian |        |           |                     |       |     |
|-------------|-------------------------|--------|-----------|---------------------|-------|-----|
|             |                         |        |           | Dimensions (Inches) |       |     |
| Catalog No. | Nickel                  | Bronze | Lamping   | Α                   | В     | C   |
| P3587       | -09                     | -20    | 3 (c) 60w | 14-5/8              | 3 1 7 | 104 |

### General

- White etched glass (-09) or etched light umber glass (-20)shades: 6" dia.
- Brushed Nickel (-09) is plated, Antique Bronze (-20) is hand painted
- Steel construction
- 6' of 9 gauge chain and two 6" stems inlcuded
- Companion Bath and Vanity, Chandelier, Hall and Foyer, Pendant, Wall Bracket, fixtures are available