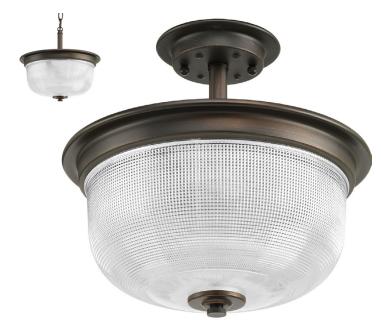

| DATE:    | TYPE: |  |
|----------|-------|--|
| NAME:    |       |  |
| PROJECT: |       |  |

Diameter: 12-3/8" Height: 11-3/8"

Overall Ht. W/Chain: 48-1/2"

Incandescent

## **Archie**

Archie is a standout in any room and provides a fun and fashionable way to light your home. The authentic, prismatic style glass shade diffuses light to provide functional and stylish illumination. This two-light semi flush can be mounted to ceiling or chain mounted.

- Venetian Bronze finish
- Fun and fashionable design
- Authentic, prismatic style glass shade
- Functional and stylish illumination
- Chain & ceiling mounts both included.

Category: Close-to-Ceiling Finish: Venetian Bronze (plated) Construction: Steel construction Glass/Shade: Clear glass bowl