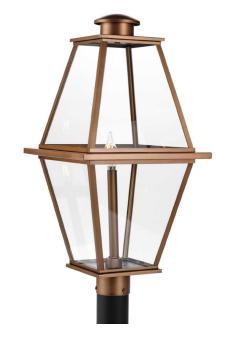

## **Bradshaw**

Bradshaw Collection One-Light Antique Copper Clear Glass Transitional Outdoor Post Lantern

Category: Outdoor

Finish: Antique Copper (Painted) Construction: Steel Construction Glass/Shade: Clear Glass Panel

Square: 12-3/4 in Height: 25-1/4 in

Clear Glass Panel

| MOUNTING                                              | ELECTRICAL | LAMPING                                                                  | ADDITIONAL INFORMATION     |
|-------------------------------------------------------|------------|--------------------------------------------------------------------------|----------------------------|
| Post mounted, fits standard 3" post (sold separately) | 120 VAC    | (1) Candelabra Base (E12) Socket                                         | cETLus Wet Location Listed |
| Post Mount                                            |            | Lamp Type B10                                                            | 1-year Limited Warranty    |
| r ose r loune                                         |            | Incandescent: 60-watt MAX per<br>socket<br>LED: 12.5-watt MAX per socket |                            |
|                                                       |            | Fully dimmable with dimmable bulbs                                       |                            |