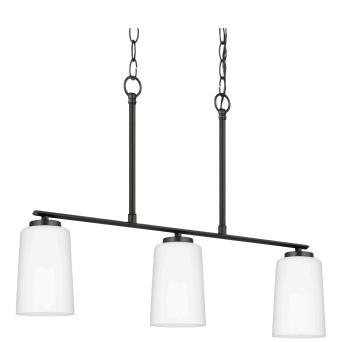

## P400348-31M Adley

Adley Collection Three-Light Matte Black Etched White Glass New Traditional Linear Chandelier

Category: Island/Linear Finish: Matte Black (Painted) Construction: Steel Construction Glass/Shade: Etched White Glass Bell

Width: 26 in Depth: 4 in Height: 17 in Overall Ht. W/Chain: 68 in

Etched White Glass Bell Width: 4 in Height: 5-5/8 in

| MOUNTING                                                                                 | ELECTRICAL               | LAMPING                                                                  | ADDITIONAL INFORMATION    |
|------------------------------------------------------------------------------------------|--------------------------|--------------------------------------------------------------------------|---------------------------|
| Ceiling chain mounted                                                                    | 10 feet of wire supplied | (3) Medium Base (E26) Porcelain                                          | cULus Dry Location Listed |
| 1/8 IP mounting plate for outlet<br>box included                                         | 120 VAC                  | Lamp Type A19                                                            | 1-year Limited Warranty   |
| Two pieces of 48 in of 9 Gauge<br>chain supplied (2) with quick links                    |                          | Incandescent: 60-watt MAX per<br>socket<br>LED: 12.5-watt MAX per socket |                           |
| Canopy covers a standard 4"<br>recessed outlet box: 10.25" W.,<br>0.81" ht., 4.37" depth |                          | Fully dimmable with dimmable bulbs                                       |                           |