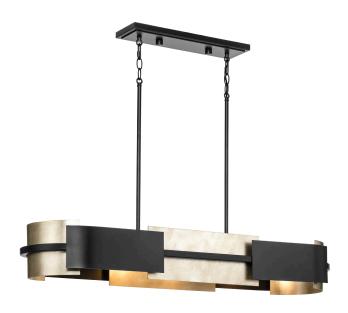

## **P400352-31M** Lowery

Lowery Collection Four-Light Matte Black Industrial Luxe Linear Chandelier with Aged Silver Leaf Accent

Category: Island/Linear

Finish: Matte Black (Painted) with Antique Silver Leaf accent

**Construction:** Steel Construction **Glass/Shade:** Metal Cylindrical

Width: 42 in Depth: 12 in Height: 6-1/8 in

Overall Ht. W/Chain And Stem: 72.5 in

Metal Cylindrical

|                                                                                       |                          | Wetar Cymranear                         |                           |
|---------------------------------------------------------------------------------------|--------------------------|-----------------------------------------|---------------------------|
| MOUNTING                                                                              | ELECTRICAL               | LAMPING                                 | ADDITIONAL INFORMATION    |
| Ceiling Stem Hung with 6 links of chain                                               | 15 feet of wire supplied | (4) Medium Base (E26) Socket            | cULus Dry Location Listed |
|                                                                                       | 120 VAC                  | Lamp Type A19                           | 1-year Limited Warranty   |
| Mounting backplate for outlet box included                                            |                          | Incandescent: 60-watt MAX per<br>socket | , ,                       |
| Two pieces of Six links of 9                                                          |                          | LED: 12.5-watt MAX per socket           |                           |
| Gauge chain supplied (2) with                                                         |                          |                                         |                           |
| quick links                                                                           |                          | Fully dimmable with dimmable bulbs      |                           |
| Two 6", eight 12" lengths of stem included                                            |                          |                                         |                           |
| Canopy covers a standard 4"<br>recessed outlet box: 21.25" W., 1"<br>ht., 4.75" depth |                          |                                         |                           |