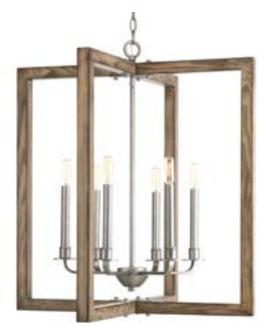

## **Turnbury**

Nautical and coastal-inspired six-light pendant is popular in a variety of today's home designs. Turnbury pendants feature a solid wood frame surrounded with hand-painted, galvanized metal fittings. The distressed pine frame finish is reminiscent of driftwood that has been weathered in the sun.

Category: Chandelier Finish: Galvanized Finish

Construction: Steel construction

Diameter: 26" Height: 28-3/4"

Overall ht. w/chain: 103-1/2"

| MOUNTING                                                                                                                                                  | ELECTRICAL                              | LAMPING                                                            | ADDITIONAL INFORMATION                                                                 |
|-----------------------------------------------------------------------------------------------------------------------------------------------------------|-----------------------------------------|--------------------------------------------------------------------|----------------------------------------------------------------------------------------|
| Ceiling chain mounted  Mounting strap for outlet box included  Six feet 9 gauge chain supplied  Canopy covers a standard 4" hexagonal recessed outlet box | Pre-wired 15 feet of wire supplied 120V | Quantity: 6<br>60W Candelabra Base<br>Chandelabra phenolic sockets | UL/CUL Dry location listed  1 year warranty  Companion Pendant, fixtures are available |