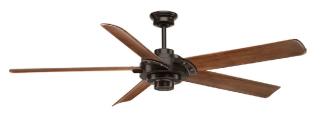

## P2546-20

A picture of modern design, the functional minimalism of the Ellwood 68" ceiling fan is a product of advanced design. Five long and graceful blades made of carved wood move

air with remarkable efficiency. A remote with batteries is included - and controls full

- Mounting hardware is included
- Canopy covers a standard 4" octagonal recessed outlet box
- 80" of wire supplied
- Walnut blades, carved wood construction
- 17 degree blade pitch
- Full Function Remote Included
- A 3/4" x 8" downrod is included. Longer accessory downrods can be ordered separately.Triple capacitor speed control
- Airflow: 7587 CFM\*
- Energy consumtion: 90 watts (excluding lights)\*
- · Airflow efficiency: 84 cfm/watt\*
- \* Fan on a downrod