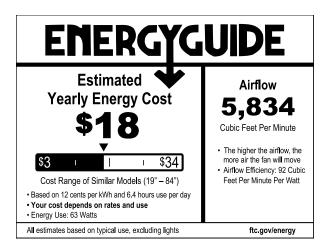

air with remarkable efficiency. A remote with batteries is included - and controls full

- Mounting hardware is included
- Canopy covers a standard 4" octagonal recessed outlet box
- 80" of wire supplied
- Walnut blades, carved wood construction
- 17 degree blade pitch
- Full Function Remote Included
- A 3/4" x 8" downrod is included. Longer accessory downrods can be ordered separately.Triple capacitor speed control
- Airflow: 7587 CFM\*
- Energy consumtion: 90 watts (excluding lights)\*
- · Airflow efficiency: 84 cfm/watt\*
- \* Fan on a downrod